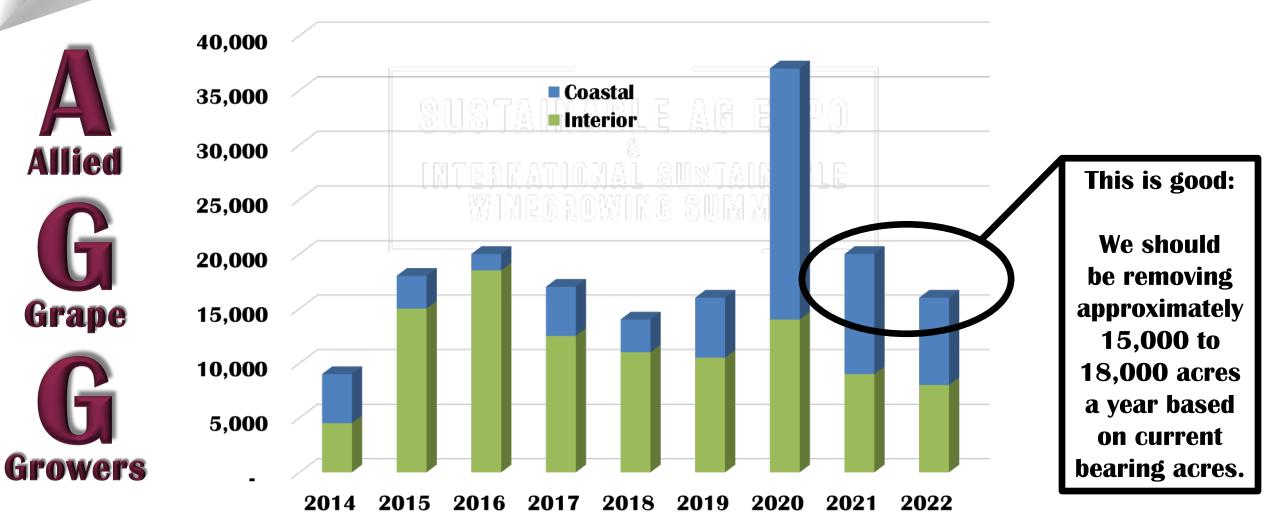

## Vine Planting, sustainable ag expo vinegard Removals

# and Today's Consumer....

California Vineyard Removals

Estimated Vineyard Removals, 2014-2021, with 2022 Forecast (Prior to each harvest year listed)

SUSTAMABLE AS EXPO

will remain flat ....