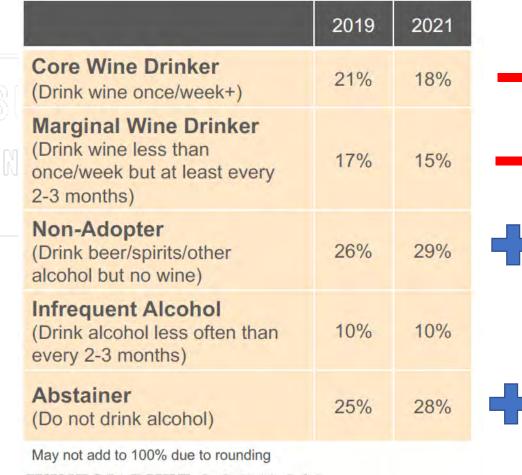

#### Basic Consumer Segments:

WINE MARKET COUNCIL

Growers

SUSTEINABLE AS EXPO NICENTERING ON A SUSTEINED

Today's Consumer

Change in Consumption vs. "A Couple of Years Ago" For Wine Drinkers - By Wine Drinker Segment

SUSTAINABLE AS EXPO

Allied

Grape

Growers

Core drinkers say they are drinking more...

Marginal drinkers say they are drinking less....