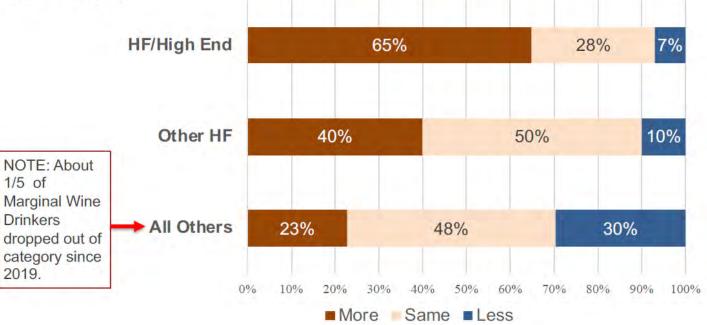

WINE MARKET COUNCIL

Change in Wine Consumption vs. "A Couple of Years Ago" Among High Frequency/High End Wine Drinkers\*

\*High Frequency High End – Drinks wine weekly+ and purchases \$20+ 750ml wine monthly+ High Frequency- Drinks wine weekly+ but does not purchase \$20+ 750ml wine monthly+