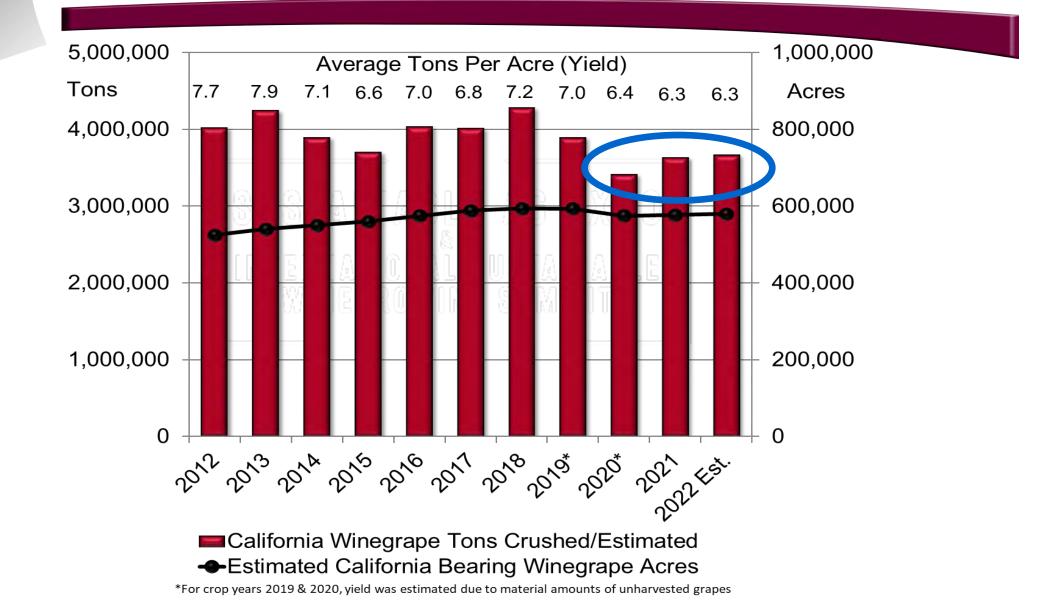

SUSTAINABLE AS EXPO

SUSTAINABLE AG EXPO INTERSTAINABLE AG EXPO THERSTANNABLE AG EXPO

California Winegrape Crush

SUSTAINABLE AS EXPO

Allied

Grape

Growers

- Production averages 4M tons annually through 2019
- Decades-long wine volume growth trend flattens after 2016
- Wine returns don't increase pricing is flat
- Oversupply plagues industry heading into pandemic
- Pandemic brings major market channel disruptions
- Three short crops offset our structural oversupply