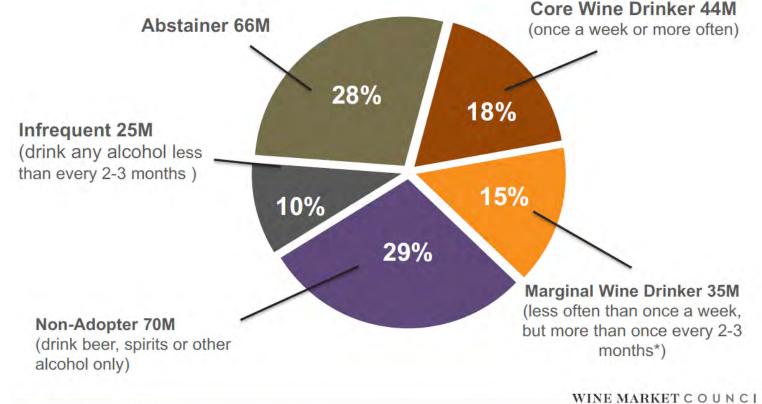

#### Beverage Alcohol Consumption Among U.S. Adults 21+ (with estimated population in millions)

Growers

SUSTAMABLE AS EXPO

Base: U.S. Adults 21+, n=7,569

Source: WMC – U.S. Wine Consumer Segmentation Survey, Fall 2021/Spring 2022 Combined based to US Census Estimate December 2021/1

#### Basic Consumer Segments:

WINE MARKET COUNCIL

Growers

SUSTEINABLE AS EXPO NICENTERING ON A SUSTEINED

Today's Consumer

Change in Consumption vs. "A Couple of Years Ago" For Wine Drinkers - By Wine Drinker Segment

SUSTAINABLE AS EXPO

Allied

Grape

Growers

Core drinkers say they are drinking more...

Marginal drinkers say they are drinking less....