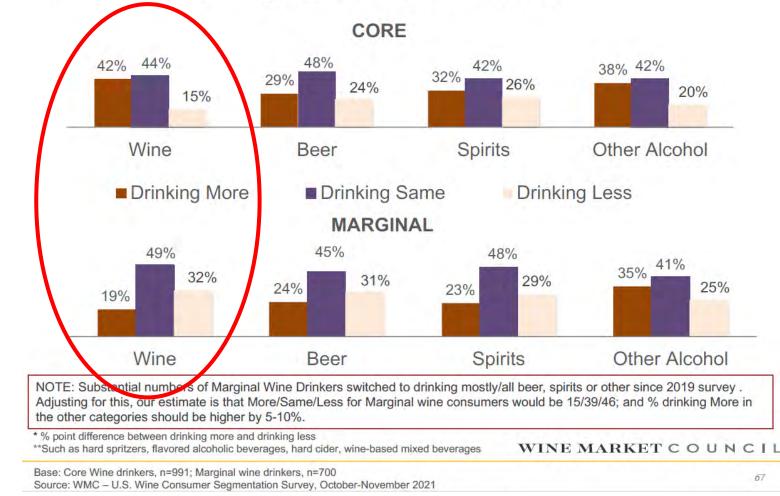

#### Basic Consumer Segments:

WINE MARKET COUNCIL

Growers

SUSTEINABLE AS EXPO NICENTERING ON A SUSTEINED

Today's Consumer

Change in Consumption vs. "A Couple of Years Ago" For Wine Drinkers - By Wine Drinker Segment

SUSTAINABLE AS EXPO

Allied

Grape

Growers

Core drinkers say they are drinking more...

Marginal drinkers say they are drinking less....