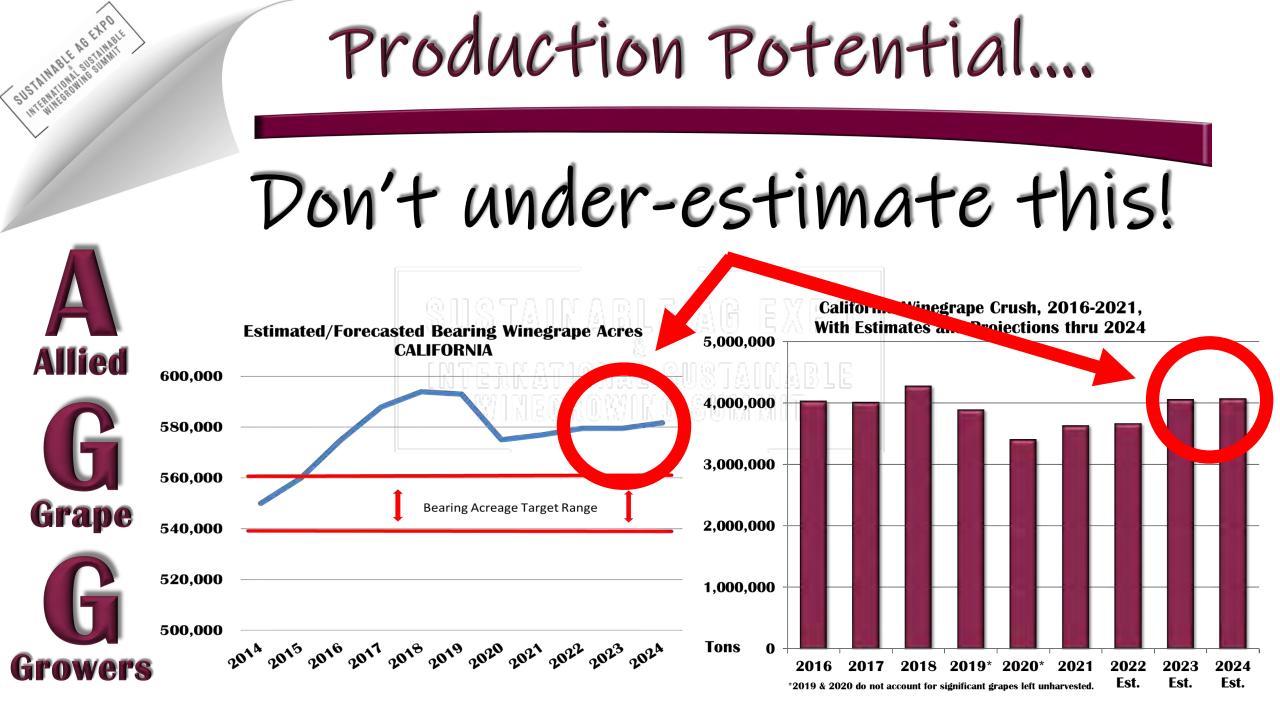

## Winegrape Market

Allied Allied Grape

- $\checkmark$  Assuming reasonable vineyard attrition, it is unlikely California will grow it's bearing acreage base over the next three years....
- $\checkmark$  Drought, frost. wildfires, excessive heat, etc. have the potential to severely moderate our supply in the future.
- $\checkmark$  The more stable grape market since 2020, including multi-year contract offers, helps create longer term stability as well.