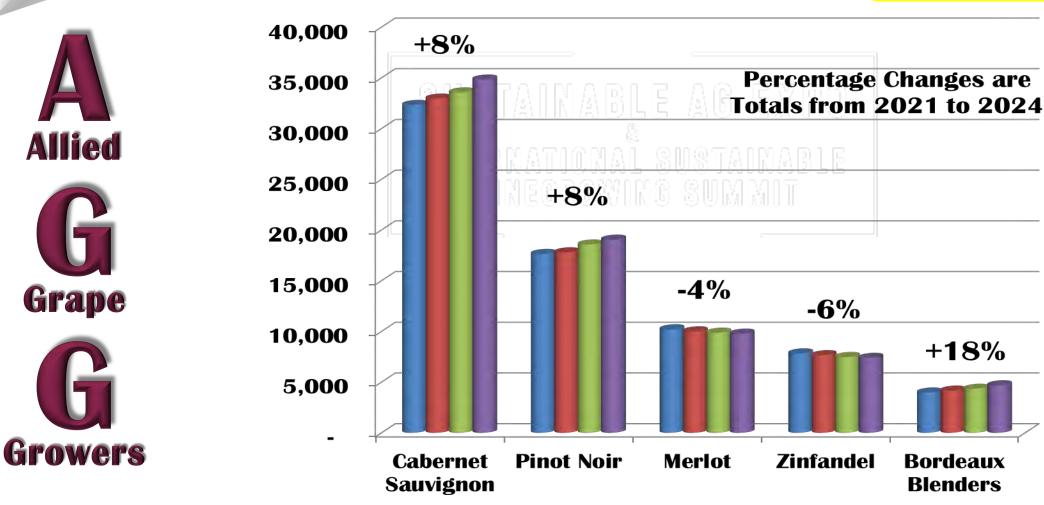

Forecasting Grape Supply

SUSTAINABLE AS EXPO

Allied

Grape

Growers

Estimated California White Winegrape Bearing Acreage (for regions likely producing wines \$11-25/bottle)

Forecasting Grape Supply

**Estimated California Red Winegrape Bearing Acreage** (for regions likely producing wines **\$11-25/bottle**)

 $\checkmark$  In 2021, there was a shift away from Pinot planting and toward Cab.

 $\checkmark$  Freeze, heat and drought "damaged" vines may continue to struggle.

what are the numbers not telling us?

- $\checkmark$  Challenges associated with labor and transportation are significant.
- ✓ Smaller grape buyers look to go "outside the norm" regarding

varieties and growing practices (organic, glyphosate-free, etc.)

- Supply is only half the equation. "Significant" demand changes are a huge threat.
- ✓ Grape buyers looking to maintain margins continually shop "cheaper."
  - Coastal shopping interior or Napa/Sonoma going to "other" coastal