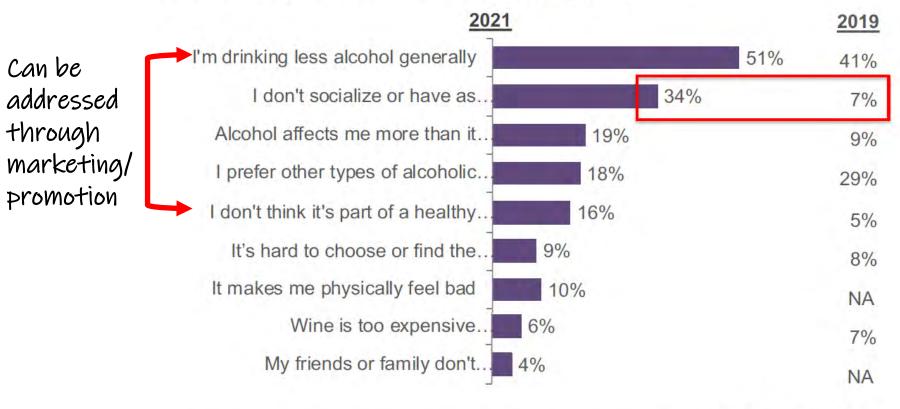

## Today's Consumer

Reasons for Drinking Less Wine vs. "A Couple of Years Ago" 2021 responses vs. 2019 Responses

Growers

SUSTAMABLE AS EXPO