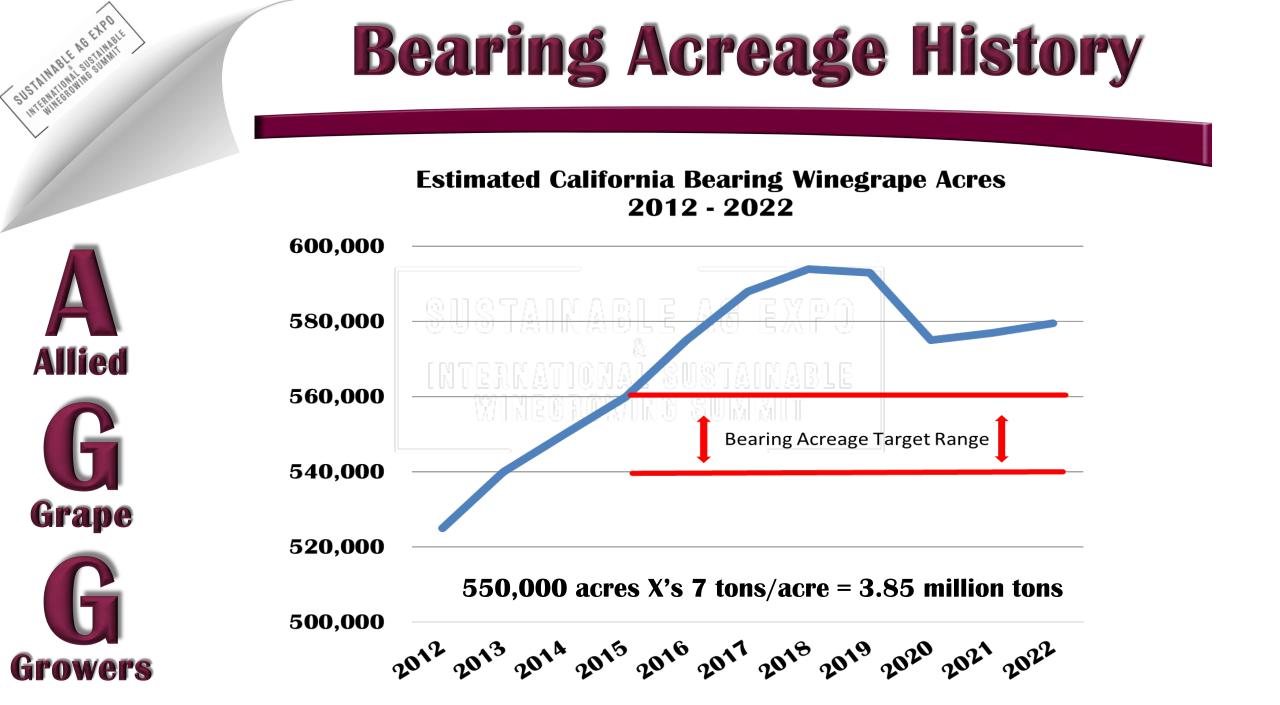

SUSTAINABLE AS EXPO

SUSTAINABLE AG EXPO INTERSTAINABLE AG EXPO THERSTANNABLE AG EXPO

California Winegrape Crush

SUSTAINABLE AS EXPO

Allied

Grape

Growers

- Production averages 4M tons annually through 2019
- Decades-long wine volume growth trend flattens after 2016
- Wine returns don't increase pricing is flat
- Oversupply plagues industry heading into pandemic
- Pandemic brings major market channel disruptions
- Three short crops offset our structural oversupply

## Winegrape Market

Allied Allied Grape

- $\checkmark$  Assuming reasonable vineyard attrition, it is unlikely California will grow it's bearing acreage base over the next three years....
- $\checkmark$  Drought, frost. wildfires, excessive heat, etc. have the potential to severely moderate our supply in the future.
- $\checkmark$  The more stable grape market since 2020, including multi-year contract offers, helps create longer term stability as well.