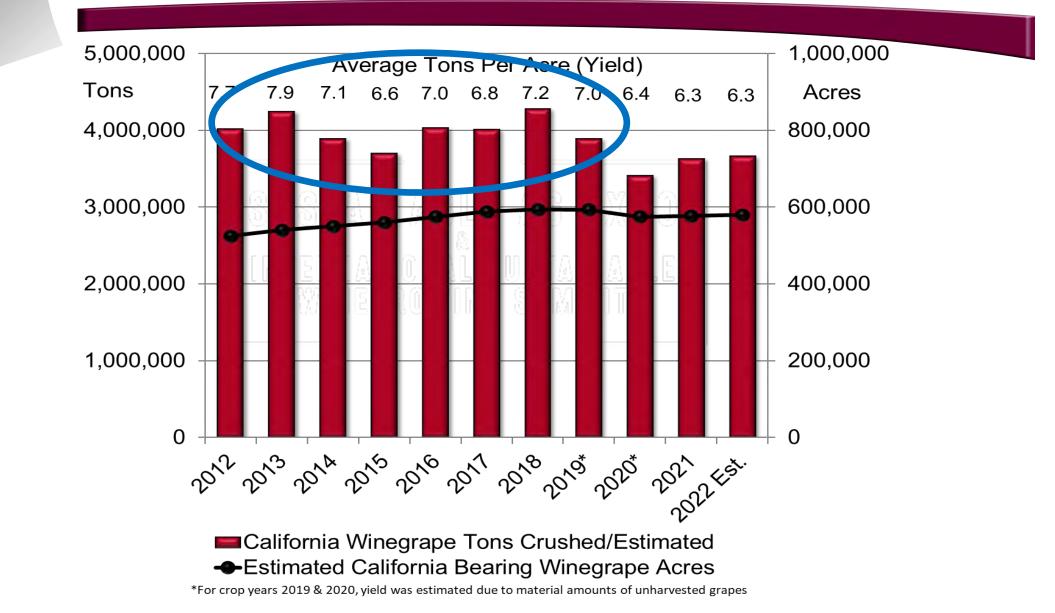

SUSTAINABLE AS EXPO

SUSTAINABLE AG EXPO INTERSTAINABLE AG EXPO THERSTANNABLE AG EXPO

California Winegrape Crush

SUSTAINABLE AS EXPO

Allied

Grape

Growers

- Production averages 4M tons annually through 2019
- Decades-long wine volume growth trend flattens after 2016
- Wine returns don't increase pricing is flat
- Oversupply plagues industry heading into pandemic
- Pandemic brings major market channel disruptions
- Three short crops offset our structural oversupply