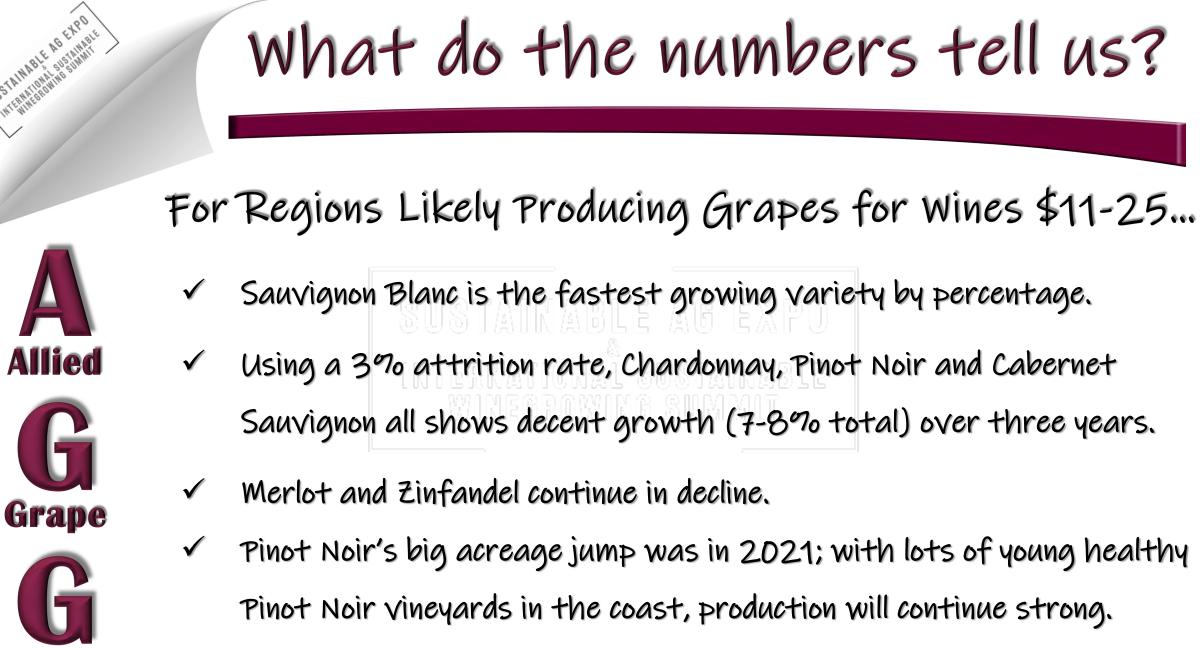

 $\checkmark$  In 2021, there was a shift away from Pinot planting and toward Cab.

 $\checkmark$  Freeze, heat and drought "damaged" vines may continue to struggle.

what are the numbers not telling us?

- $\checkmark$  Challenges associated with labor and transportation are significant.
- ✓ Smaller grape buyers look to go "outside the norm" regarding

varieties and growing practices (organic, glyphosate-free, etc.)

- Supply is only half the equation. "Significant" demand changes are a huge threat.
- ✓ Grape buyers looking to maintain margins continually shop "cheaper."
  - Coastal shopping interior or Napa/Sonoma going to "other" coastal